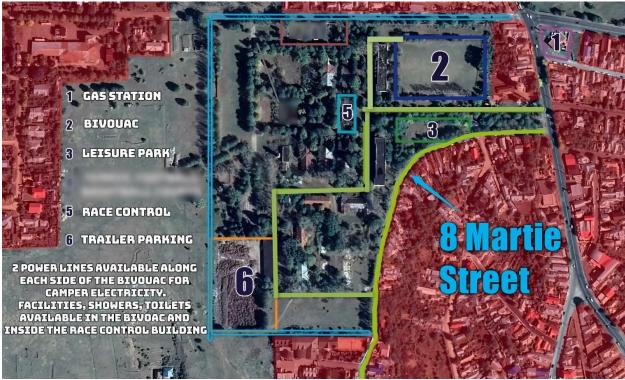

## 2. ACCESS

Strada 8 Martie 125300 Râmnicu Sărat

Appendix 1 - Bivouac overview

Nearest city: Ramnicu Sarat 1 km from de circuit GPS coordinates: 45°23'31.1208, 27°2'23.9172 - bivouac access 45°23'37.2327, 27°2'30.444 - comandament

## **3.CIRCUIT INFORMATION**

Length: approximately 2000 KM. Bivouac: Râmnicu Sărat

The course will run through 4 counties: Vrancea, Buzău, Ialomița, & Călărași.

The Bivouac will be in Râmnicu Sărat Buzău county throughout the entire competition.