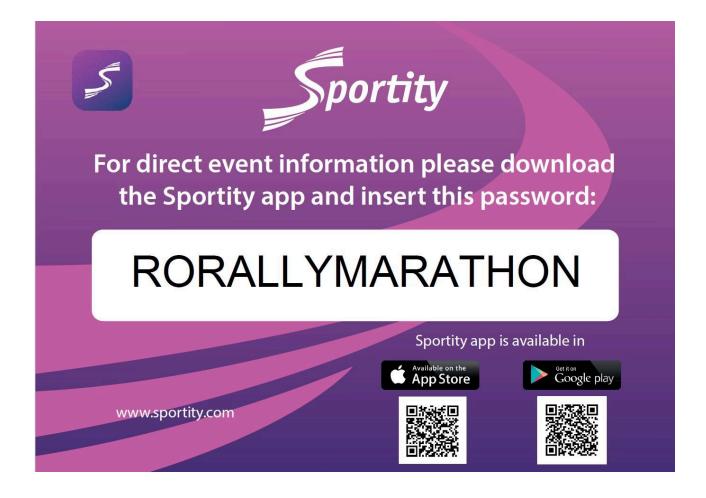

Specific hours can be subject to adjustments and will be announced via Sportity.

#### **DISPLAY**

All competing information, rankings and opening notes, will be available daily at the billboard at the following locations:

- Bivouac: from 04-11.08.2024 the commandment center "45°23'37.2327, 27°2'30.444"
- On Sportity App using event password: RORALLYMARATHON:
  - Install Android
    - <u>https://play.google.com/store/apps/details?id=com.sportity.app&hl=en&pli=1</u>
  - Install iOS
    - https://apps.apple.com/us/app/sportity/id1344934434